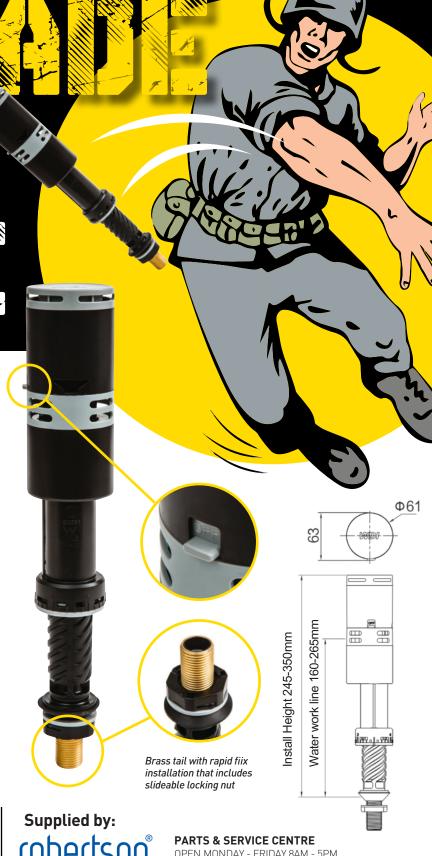

## STOP THAT TANK RUNNING

**CODE: B3261** 

- Enclosed flloat eliminates issues with jamming valves
- 15mm brass tail to eliminate cross threading
- Suitable for Bottom Inlet Cisterns
- Delayed water-inlet function
- Rapid fiix installation with slideable locking nut
- Telescopic adjustable height with lock
- Adjustable from the top
- Self-cleaning internal fiilter provides grey water resistance
- Install height ranges 245-350mm
- Quiet fiill complies with EN14124 noise standards certifiication